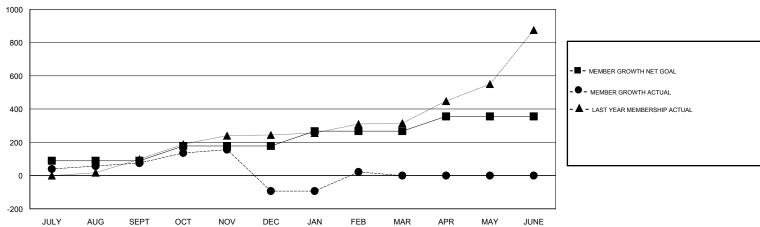

# GOALS AND ACTUAL MEMBERS CUMULATIVE

| DROPPED CLUBS: 8  DROPPED MEMBERS |     | 55 CLUBS OF 84 ADDED 1 OR MORE<br>NEW MEMBERS | GENDER DISTRIBUTION  MALE 1,382 (48.71%)  FEMALE 1,455 (51.29%)  Women Percentage Fiscal Year Goal: 50% |     |
|-----------------------------------|-----|-----------------------------------------------|---------------------------------------------------------------------------------------------------------|-----|
| DECEASED                          | 4   | CLICK HERE FOR CUMULATIVE                     | TOTAL FAMILY UNIT MEMBERS                                                                               | 784 |
| CLUB CANCELLED                    | 194 | MEMBERSHIP DATA                               |                                                                                                         | 457 |
| OTHER                             | 285 |                                               | FAMILY MEMBERS PAYING HALF DUES                                                                         | 457 |
| TOTAL                             | 483 |                                               |                                                                                                         |     |

# **LOCATION PHILIPPINES**

**GMT CA** 

|                       | Club          | s         |               | Members               |                           |                         |                                              |
|-----------------------|---------------|-----------|---------------|-----------------------|---------------------------|-------------------------|----------------------------------------------|
| RESULTS FOR 2018-2019 |               |           |               | RESULTS FOR 2018-2019 |                           |                         |                                              |
| QUARTER               | NEW CLUB GOAL | NEW CLUBS | DROPPED CLUBS | QUARTER               | MEMBER GROWTH NET<br>GOAL | MEMBER GROWTH<br>ACTUAL | DROPPED MEMBERS ACTUAL (including transfers) |
| JULY/AUG/SEPT         | 2             | 1         | 0             | JULY/AUG/SEPT         | 89                        | 154                     | 79                                           |
| OCT/NOV/DEC           | 2             | 5         | 7             | OCT/NOV/DEC           | 89                        | 179                     | 344                                          |
| JAN/FEB/MAR           | 2             | 6         | 1             | JAN/FEB/MAR           | 89                        | 185                     | 60                                           |
| APR/MAY/JUNE          | 2             | 0         | 0             | APR/MAY/JUNE          | 89                        | 0                       | 0                                            |