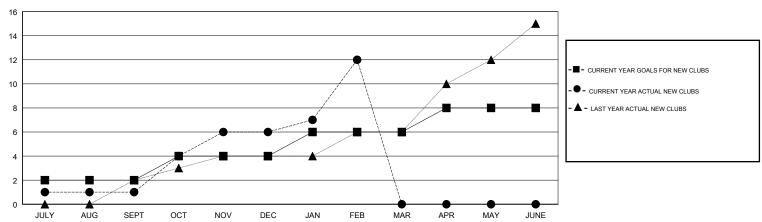

### GOALS AND ACTUAL NEW CLUBS CUMULATIVE

# **LOCATION PHILIPPINES**

**GMT CA** 

|                       | Club          | s         |               | Members               |                           |                         |                                              |
|-----------------------|---------------|-----------|---------------|-----------------------|---------------------------|-------------------------|----------------------------------------------|
| RESULTS FOR 2018-2019 |               |           |               | RESULTS FOR 2018-2019 |                           |                         |                                              |
| QUARTER               | NEW CLUB GOAL | NEW CLUBS | DROPPED CLUBS | QUARTER               | MEMBER GROWTH NET<br>GOAL | MEMBER GROWTH<br>ACTUAL | DROPPED MEMBERS ACTUAL (including transfers) |
| JULY/AUG/SEPT         | 2             | 1         | 0             | JULY/AUG/SEPT         | 89                        | 154                     | 79                                           |
| OCT/NOV/DEC           | 2             | 5         | 7             | OCT/NOV/DEC           | 89                        | 179                     | 344                                          |
| JAN/FEB/MAR           | 2             | 6         | 1             | JAN/FEB/MAR           | 89                        | 185                     | 60                                           |
| APR/MAY/JUNE          | 2             | 0         | 0             | APR/MAY/JUNE          | 89                        | 0                       | 0                                            |